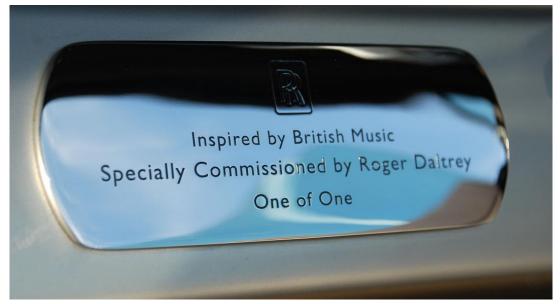

## Rolls Royce Wraith. Inspired by Music. 1 of 1. 'The 1966'0000

Unique and very high specification Rolls Royce Wraith. Limited Eddition. Inspired By British Music. 'The Who'

Showcasing Roger Daltry's personal legacy. Including the bands logo, lyrics from their songs and a nod to their instrument destruction habits.

Finished in stunning Rolls Royce Lyrical Copper (very dark shade of bronze) with Arctic White and Dark Spice interior.

Registration Number  $\,$  0067 WHO  $\,$  is included, making this 1 of 1 Wraith very special indeed.